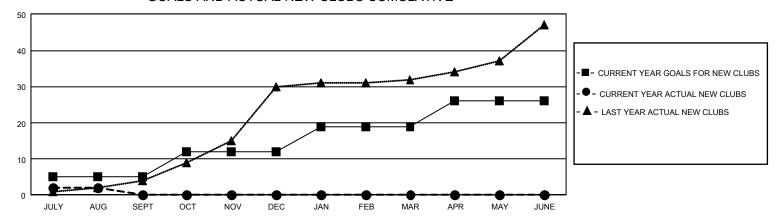

## GOALS AND ACTUAL NEW CLUBS CUMULATIVE

## GMT Constitutional Area 3, Group E

REPORT DOES NOT INCLUDE CLUBS IN UNDISTRICTED AREAS.

| Clubs                 |               |           |               | Members               |                         |                         |                                                    |
|-----------------------|---------------|-----------|---------------|-----------------------|-------------------------|-------------------------|----------------------------------------------------|
| RESULTS FOR 2021-2022 |               |           |               | RESULTS FOR 2021-2022 |                         |                         |                                                    |
| QUARTER               | NEW CLUB GOAL | NEW CLUBS | DROPPED CLUBS | QUARTER ME            | MBER GROWTH NET<br>GOAL | MEMBER GROWTH<br>ACTUAL | DROPPED MEMBERS<br>ACTUAL (including<br>transfers) |
| JULY/AUG/SEPT         | 15            | 2         | 15            | JULY/AUG/SEPT         | 209                     | 184                     | 313                                                |
| OCT/NOV/DEC           | 21            | 0         | 0             | OCT/NOV/DEC           | 234                     | 0                       | 0                                                  |
| JAN/FEB/MAR           | 21            | 0         | 0             | JAN/FEB/MAR           | 185                     | 0                       | 0                                                  |
| APR/MAY/JUNE          | 21            | 0         | 0             | APR/MAY/JUNE          | 183                     | 0                       | 0                                                  |