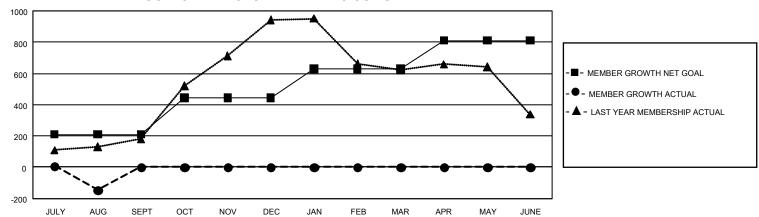

## GOALS AND ACTUAL MEMBERS CUMULATIVE

| DROPPED CLUBS: 15 |     | 50 CLUBS OF 368 ADDED 1 OR<br>MORE NEW MEMBERS | GENDER DISTRIBUTION                  |                |  |
|-------------------|-----|------------------------------------------------|--------------------------------------|----------------|--|
|                   |     |                                                | MALE 3,778 (45.18%)                  |                |  |
|                   |     |                                                | FEMALE                               | 4,583 (54.81%) |  |
| DROPPED MEMBERS   |     |                                                | NON BINARY                           | 0 (0.00%)      |  |
| DECEASED          | 14  |                                                | PREFER NOT TO ANSWER                 | 1 (0.01%)      |  |
| CLUB CANCELLED    | 155 |                                                | TOTAL FAMILY UNIT MEMBERS 3,084      |                |  |
| OTHER             | 144 | CLICK HERE FOR                                 |                                      |                |  |
| TOTAL             | 313 | CUMULATIVE MEMBERSHIP  DATA                    | FAMILY MEMBERS PAYING HALF DUES 1,80 |                |  |

## GMT Constitutional Area 3, Group E

REPORT DOES NOT INCLUDE CLUBS IN UNDISTRICTED AREAS.

| Clubs                 |               |           |               | Members               |                         |                         |                                                    |
|-----------------------|---------------|-----------|---------------|-----------------------|-------------------------|-------------------------|----------------------------------------------------|
| RESULTS FOR 2021-2022 |               |           |               | RESULTS FOR 2021-2022 |                         |                         |                                                    |
| QUARTER               | NEW CLUB GOAL | NEW CLUBS | DROPPED CLUBS | QUARTER ME            | MBER GROWTH NET<br>GOAL | MEMBER GROWTH<br>ACTUAL | DROPPED MEMBERS<br>ACTUAL (including<br>transfers) |
| JULY/AUG/SEPT         | 15            | 2         | 15            | JULY/AUG/SEPT         | 209                     | 184                     | 313                                                |
| OCT/NOV/DEC           | 21            | 0         | 0             | OCT/NOV/DEC           | 234                     | 0                       | 0                                                  |
| JAN/FEB/MAR           | 21            | 0         | 0             | JAN/FEB/MAR           | 185                     | 0                       | 0                                                  |
| APR/MAY/JUNE          | 21            | 0         | 0             | APR/MAY/JUNE          | 183                     | 0                       | 0                                                  |